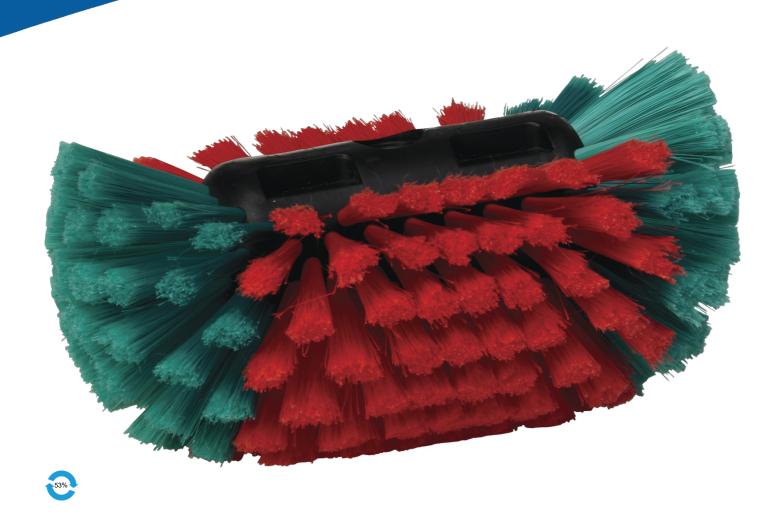

## Rim Cleaner, waterfed, 9", Soft/split, Black

Effectively clean double and single steel wheels on trucks, buses and coaches, with this large waterfed Rim Cleaner.