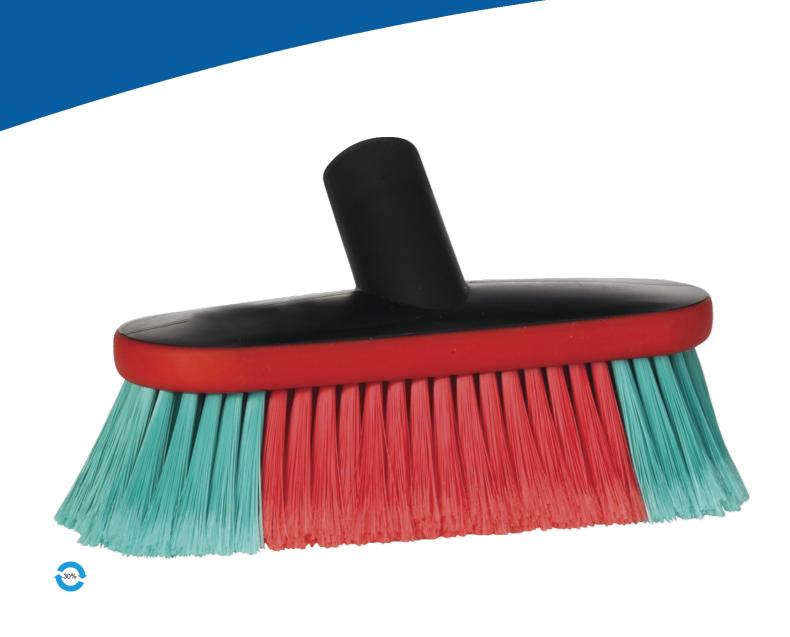

Vehicle Brush, waterfed, 8.9", Soft/split, Black

Effectively clean all kinds of small surfaces with this versatile, waterfed Vehicle Brush, which doubles as a dip brush. Compatible with all Vikan Transport System handles.