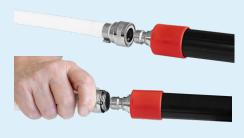

3/4"

1/2

M22

880701 Hose Coupling, 1/2" (Q)

Is mounted on all Vikan hoses; 93315, 93325, 93353, 93363, 93373 together with one pcs. of 880700.

Can be connected to all Vikan handles with (Q) nozzle.

88071352 Hose Coupling, 3/4" (Q)

Can be mounted on 3/4" hoses and connected to Vikan handles with (Q) nozzles and water tap coupling 880700 as well as nozzle 880712.

Can be connected to all Vikan handles with (Q) nozzle and nozzle with thread, 880712.