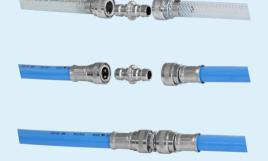

3/4"

1/2

M22

880701 Hose Coupling, 1/2" (Q)

Is mounted on all Vikan hoses; 93315, 93325, 93353, 93363, 93373 together with one pcs. of 880700.

Can be connected to all Vikan handles with (Q) nozzle.

88071352 Hose Coupling, 3/4" (Q)

Can be mounted on 3/4" hoses and connected to Vikan handles with (Q) nozzles and water tap coupling 880700 as well as nozzle 880712.

Can be connected to all Vikan handles with (Q) nozzle and nozzle with thread, 880712.