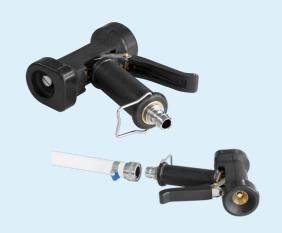

3/4"

1/2

M22

880701 Hose Coupling, 1/2" (Q)

Is mounted on all Vikan hoses; 93315, 93325, 93353, 93363, 93373 together with one pcs. of 880700.

Can be connected to all Vikan handles with (Q) nozzle.

88071352 Hose Coupling, 3/4" (Q)

Can be mounted on 3/4" hoses and connected to Vikan handles with (Q) nozzles and water tap coupling 880700 as well as nozzle 880712.

Can be connected to all Vikan handles with (Q) nozzle and nozzle with thread, 880712.