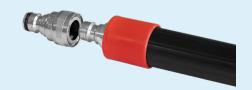

3/4"

1/2

M22

880701 Hose Coupling, 1/2" (Q)

Is mounted on all Vikan hoses; 93315, 93325, 93353, 93363, 93373 together with one pcs. of 880700.

Can be connected to all Vikan handles with (Q) nozzle.

88071352 Hose Coupling, 3/4" (Q)

881701 Hose Coupling, Click, 1/2" (C)

No Vikan hoses with this coupling.

Can be used with all Transport Handles with (C) coupling.

"Click" is engraved in the metal surface.

880705 Male Connector/ Nozzle, 1/2" (Q)