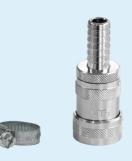

3/4"

1/2

M22

880701 Hose Coupling, 1/2" (Q)

Is mounted on all Vikan hoses; 93315, 93325, 93353, 93363, 93373 together with one pcs. of 880700.

Can be connected to all Vikan handles with (Q) nozzle.

88071352 Hose Coupling, 3/4" (Q)

Is used to connect 2 hoses with 880701 mounted.

880703
Coupling with Hose Nozzle and Shut-Off Valve (Q)

Is used as an alternative to 880701.

When this coupling is disconnected from a water gun like 93239, 9324x or 93229 water will not leak from the hose.