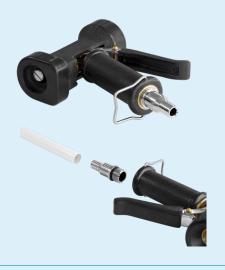

Is used to connect 2 hoses with 880701 mounted.

880703
Coupling with Hose Nozzle and Shut-Off Valve (Q)

Is used as an alternative to 880701.

When this coupling is disconnected from a water gun like 93239, 9324x or 93229 water will not leak from the hose.