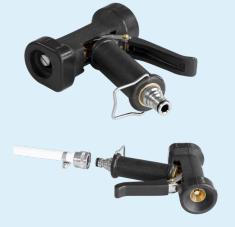

881701 Hose Coupling, Click, 1/2" (C)

No Vikan hoses with this coupling.

Can be used with all Transport Handles with (C) coupling.

"Click" is engraved in the metal surface.

880705 Male Connector/ Nozzle, 1/2" (Q)

Is used to connect 2 hoses with 880701 mounted.

880703
Coupling with Hose Nozzle and Shut-Off Valve (Q)

Is used as an alternative to 880701.

When this coupling is disconnected from a water gun like 93239, 9324x or 93229 water will not leak from the hose.