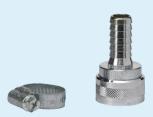

880708

Nozzle with 1/2" thread for 1/2" & 3/4" Water Hose

To be screwed into the thread on Heavy Duty Watergun, 9324x.

88070952 Nozzle with 1/2" Thread for Gardena/Hoselock, 1/2" (C)

To be screwed into the thread on Heavy Duty Watergun, 9324x.

Can be connected with hoses that have either 881701 or Hoselock/Gardena hose couplings mounted.

880712 Nozzle with 1/2" thread for 9324x (Q)

To be screwed into the thread on Heavy Duty Watergun, 9324x.

Can be connected to Vikan hoses 93315, 93325, 93353, 93363, 93373.