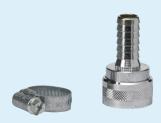

### "C" couplings and nozzles

880700
Water Tap Nozzle with 1/2", 3/4" and M22
Internal Thread, 1/2" (Q)

Fits water tap with ½", ¾" or M22 mm outside thread.

When the bush is removed, the coupling fits a 3/4" external thread.

When the bush is inserted with the two small notches pointing out, the coupling fits a 1/2" external thread.

When the bush is inserted with the two small notches pointing in, the coupling fits a M22 mm external thread.

3/4"

1/2

M22

880701 Hose Coupling, 1/2" (Q)

Is mounted on all Vikan hoses; 93315, 93325, 93353, 93363, 93373 together with one pcs. of 880700.

Can be connected to all Vikan handles with (Q) nozzle.

88071352 Hose Coupling, 3/4" (Q)