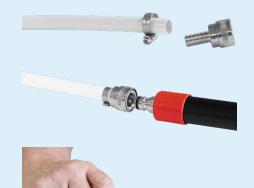

3/4"

1/2

M22

880701 Hose Coupling, 1/2" (Q)

Is mounted on all Vikan hoses; 93315, 93325, 93353, 93363, 93373 together with one pcs. of 880700.

Can be connected to all Vikan handles with (Q) nozzle.

88071352 Hose Coupling, 3/4" (Q)

Can be mounted on 3/4" hoses and connected to Vikan handles with (Q) nozzles and water tap coupling 880700 as well as nozzle 880712.

Can be connected to all Vikan handles with (Q) nozzle and nozzle with thread, 880712.

881701 Hose Coupling, Click, 1/2" (C)

No Vikan hoses with this coupling.

Can be used with all Transport Handles with (C) coupling.

"Click" is engraved in the metal surface.

880705 Male Connector/ Nozzle, 1/2" (Q)