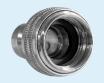

3/4"

1/2

M22

880701 Hose Coupling, 1/2" (Q)

Is mounted on all Vikan hoses; 93315, 93325, 93353, 93363, 93373 together with one pcs. of 880700.

Can be connected to all Vikan handles with (Q) nozzle.

88071352 Hose Coupling, 3/4" (Q)

Can be mounted on 3/4" hoses and connected to Vikan handles with (Q) nozzles and water tap coupling 880700 as well as nozzle 880712.

Can be connected to all Vikan handles with (Q) nozzle and nozzle with thread, 880712.