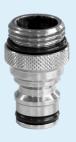

### "C" couplings and nozzles

880700
Water Tap Nozzle with 1/2", 3/4" and M22
Internal Thread, 1/2" (Q)

Fits water tap with ½", ¾" or M22 mm outside thread.

When the bush is removed, the coupling fits a 3/4" external thread.

When the bush is inserted with the two small notches pointing out, the coupling fits a 1/2" external thread.

When the bush is inserted with the two small notches pointing in, the coupling fits a M22 mm external thread.