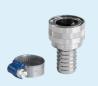

881701 Hose Coupling, Click, 1/2" (C)

No Vikan hoses with this coupling.

Can be used with all Transport Handles with (C) coupling.

"Click" is engraved in the metal surface.

880705 Male Connector/ Nozzle, 1/2" (Q)

88070752

Adapter Quick Coupling
(Q) to Gardena/Hozelock

Nozzle, 1/2" (C)

Is used to click on handles with a (Q) nozzle to convert this to a (C) coupling. Hoses mounted with either 881701 or Hoselock/Gardena hose couplings can then be connected.