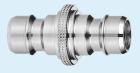

Is used to connect 2 hoses with 880701 mounted.

880703
Coupling with Hose Nozzle and Shut-Off Valve (Q)

Is used as an alternative to 880701.

When this coupling is disconnected from a water gun like 93239, 9324x or 93229 water will not leak from the hose.