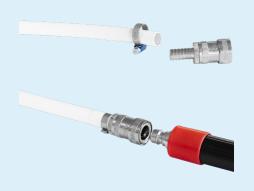

881701 Hose Coupling, Click, 1/2" (C)

No Vikan hoses with this coupling.

Can be used with all Transport Handles with (C) coupling.

"Click" is engraved in the metal surface.

880705 Male Connector/ Nozzle, 1/2" (Q)

88070752

Adapter Quick Coupling
(Q) to Gardena/Hozelock

Nozzle, 1/2" (C)

Is used to click on handles with a (Q) nozzle to convert this to a (C) coupling. Hoses mounted with either 881701 or Hoselock/Gardena hose couplings can then be connected.