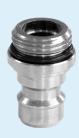

### "C" couplings and nozzles

880700
Water Tap Nozzle with 1/2", 3/4" and M22
Internal Thread, 1/2" (Q)

Fits water tap with ½", ¾" or M22 mm outside thread.

When the bush is removed, the coupling fits a 3/4" external thread.

When the bush is inserted with the two small notches pointing out, the coupling fits a 1/2" external thread.

When the bush is inserted with the two small notches pointing in, the coupling fits a M22 mm external thread.

3/4"

1/2

M22

880701 Hose Coupling, 1/2" (Q)

Is mounted on all Vikan hoses; 93315, 93325, 93353, 93363, 93373 together with one pcs. of 880700.

Can be connected to all Vikan handles with (Q) nozzle.

88071352 Hose Coupling, 3/4" (Q)