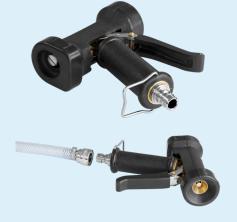

3/4"

1/2

M22

880701 Hose Coupling, 1/2" (Q)

Is mounted on all Vikan hoses; 93315, 93325, 93353, 93363, 93373 together with one pcs. of 880700.

Can be connected to all Vikan handles with (Q) nozzle.

88071352 Hose Coupling, 3/4" (Q)

Can be mounted on 3/4" hoses and connected to Vikan handles with (Q) nozzles and water tap coupling 880700 as well as nozzle 880712.

Can be connected to all Vikan handles with (Q) nozzle and nozzle with thread, 880712.