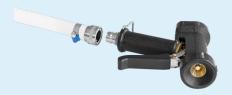

880708

Nozzle with 1/2" thread for 1/2" & 3/4" Water Hose

To be screwed into the thread on Heavy Duty Watergun, 9324x.

88070952 Nozzle with 1/2" Thread for Gardena/Hoselock, 1/2" (C)

To be screwed into the thread on Heavy Duty Watergun, 9324x.

Can be connected with hoses that have either 881701 or Hoselock/Gardena hose couplings mounted.

880712 Nozzle with 1/2" thread for 9324x (Q)

To be screwed into the thread on Heavy Duty Watergun, 9324x.

Can be connected to Vikan hoses 93315, 93325, 93353, 93363, 93373.