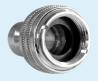

881701 Hose Coupling, Click, 1/2" (C)

No Vikan hoses with this coupling.

Can be used with all Transport Handles with (C) coupling.

"Click" is engraved in the metal surface.

880705 Male Connector/ Nozzle, 1/2" (Q)

88070752

Adapter Quick Coupling
(Q) to Gardena/Hozelock

Nozzle, 1/2" (C)

Is used to click on handles with a (Q) nozzle to convert this to a (C) coupling. Hoses mounted with either 881701 or Hoselock/Gardena hose couplings can then be connected.