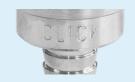

881701 Hose Coupling, Click, 1/2" (C)

No Vikan hoses with this coupling.

Can be used with all Transport Handles with (C) coupling.

"Click" is engraved in the metal surface.

880705 Male Connector/ Nozzle, 1/2" (Q)