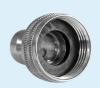

### "C" couplings and nozzles

880700
Water Tap Nozzle with 1/2", 3/4" and M22
Internal Thread, 1/2" (Q)

Fits water tap with ½", ¾" or M22 mm outside thread.

When the bush is removed, the coupling fits a 3/4" external thread.

When the bush is inserted with the two small notches pointing out, the coupling fits a 1/2" external thread.

When the bush is inserted with the two small notches pointing in, the coupling fits a M22 mm external thread.

3/4"

1/2

M22

880701 Hose Coupling, 1/2" (Q)

Is mounted on all Vikan hoses; 93315, 93325, 93353, 93363, 93373 together with one pcs. of 880700.

Can be connected to all Vikan handles with (Q) nozzle.

88071352 Hose Coupling, 3/4" (Q)