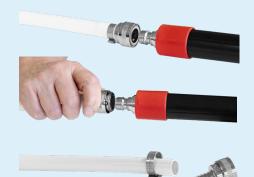

3/4"

1/2

M22

880701 Hose Coupling, 1/2" (Q)

Is mounted on all Vikan hoses; 93315, 93325, 93353, 93363, 93373 together with one pcs. of 880700.

Can be connected to all Vikan handles with (Q) nozzle.

88071352 Hose Coupling, 3/4" (Q)

Can be mounted on 3/4" hoses and connected to Vikan handles with (Q) nozzles and water tap coupling 880700 as well as nozzle 880712.

Can be connected to all Vikan handles with (Q) nozzle and nozzle with thread, 880712.