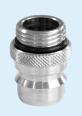

880715 Nozzle with 1/2" thread for 9324x, 3/4" (Q)

To be screwed into the thread on Heavy Duty Watergun, 9324x.

Can be connected with coupling 880716, Hose coupling, 3/4" (Q).

880716 Hose coupling, 3/4" (Q)

Can be mounted on a 3/4" hose and connected to 880715 when screwed into heavy duty watergun, 9324x.