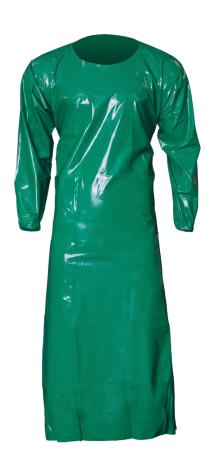

## 6 Mil Gown, Large, 45" Length, Green







## **Technical Data**

| Item Number                                       | 86032                       |
|---------------------------------------------------|-----------------------------|
| Material                                          | Ether-Based<br>Polyurethane |
| Complies with FDA RegulationI CFR 21 <sup>1</sup> | Yes                         |
| Meets the REACH Regulation (EC) No. 1907/2006     | Yes                         |
| Complies with California Proposition 65           | Yes                         |
| Complies with Halal and Kosher                    | Yes                         |
| Box Quantity                                      | 10 Pcs.                     |
| Quantity per Pallet (80 x 120 x approx.180 cm)    | 0 Pcs.                      |
| Quantity Per La