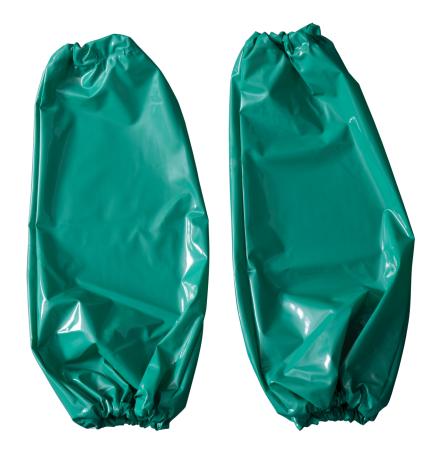

## Sleeve, 21" Length, Green

FDA

Sleeves provide coverage from the wrist to above the elbow. Elastic at both ends of the sleeves keeps them in place. All sleeves ship in pairs.