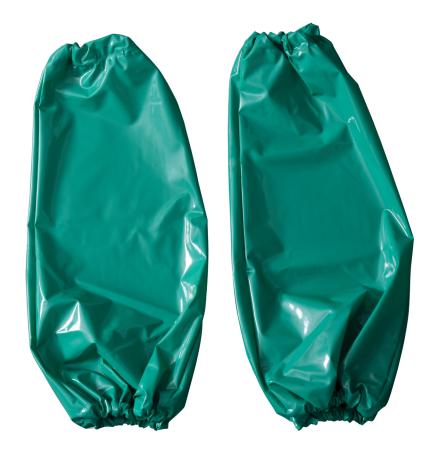

## Sleeve, 18" Length, Green

Sleeves provide coverage from the wrist to above the elbow. Elastic at both ends of the sleeves keeps them in place. All sleeves ship in pairs.