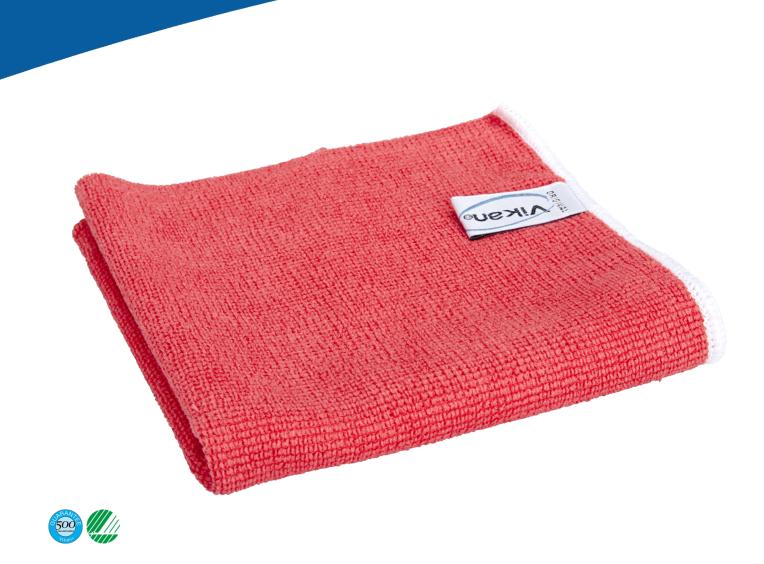

## Original Microfibre Cloth, 32 x 32 cm, Red

This Microfibre Cloth with unique cleaning properties removes up to 99.9% bacteria. The cloth works by attracting dirt and drawing it via capillary action or static electricity. Used dry, it picks up even the tiniest dust and dirt particles. Used damp, it absorbs dirt and grease through capillary action.