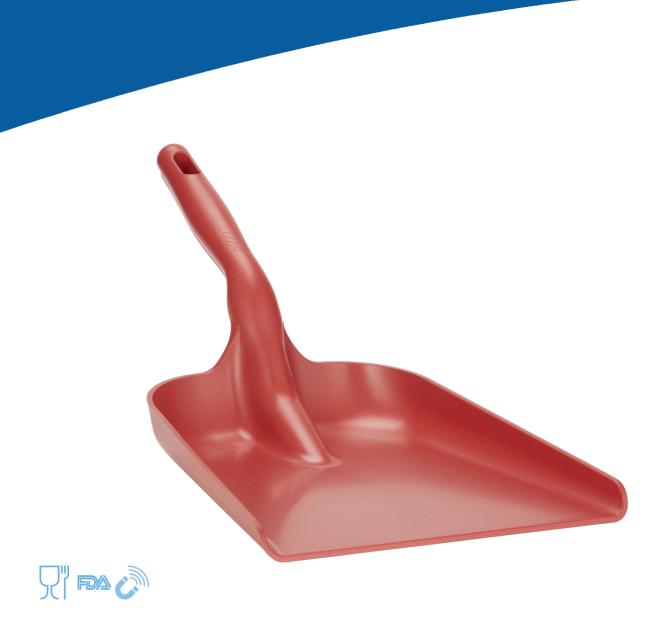

## Hand shovel, Metal Detectable, 275 mm, Red

This ergonomically designed metal-detectable Hand Shovel is lightweight and durable. A one-piece construction prevents bacterial contamination, and a smooth surface allows for easy cleaning. Ideal for moving ingredients in food production areas. Metal detection can be tested using Vikan test kit (11113).