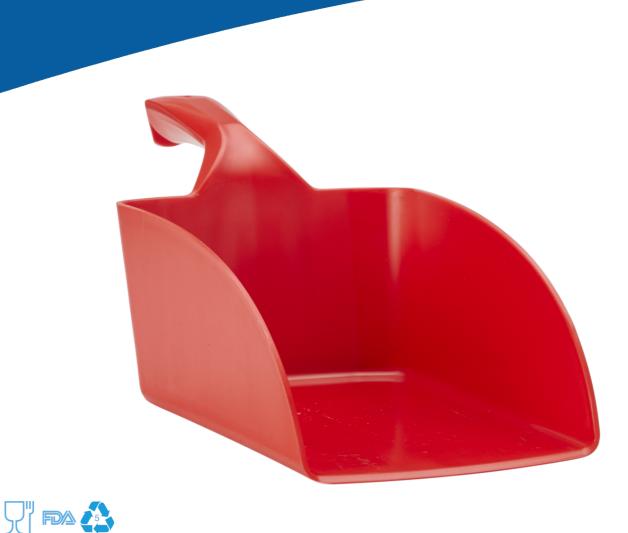

## Hand Scoop, 2 Litre, Red







## **Technical Data**

| Alaterial Polypropyle Product Recycling Symbol "5", Polypropylene (PP) Complies with (EC) 1935/2004 on food contact materials¹ Complies with EU Regulation 2023/2006/EC of Good Annufacturing Practice Complies with FDA Regulation CFR 21¹ Complies with UK 2019 No. 704 on food contact materials Complies with REACH Regulation (EC) No. 1907/2006 Complies with California Proposition 65 Complies with Halal and Kosher FAS, Phthalates and BPA intentionally added Sox Quantity 10 Productity per Pallet (80 x 120 x 180-200 cm) Countity Per Layer (Pallet) Constitute of Pallet (80 x 120 x 180-200 cm) Countity Per Layer (Pallet) Constitute of Pallet (80 x 120 x 180-200 cm) Countity Per Layer (Pallet) Constitute of Pallet (80 x 120 x 180-200 cm) Countity Per Layer (Pallet) Const