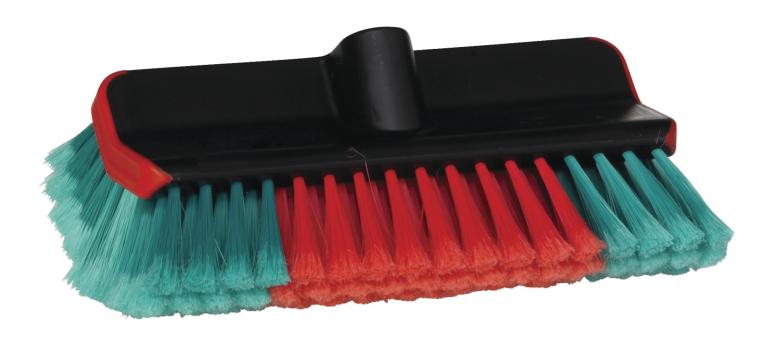

Washing Brush, waterfed, High/Low, 275 mm, Soft/split, Black

With its angled bristle design, this waterfed Washing Brush maintains contact with surfaces during washing, and is compatible with a selection of Vikan waterfed telescopic handles.