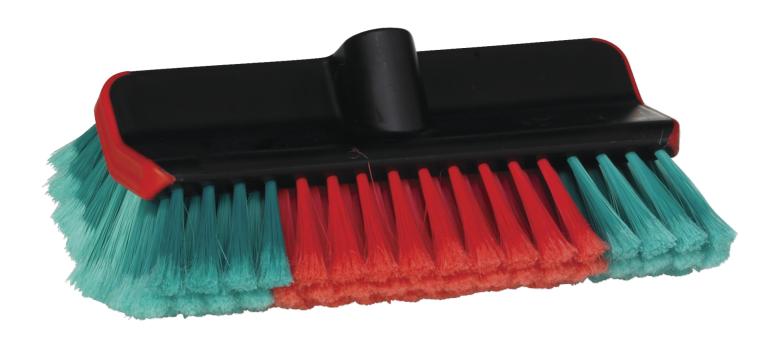

## Washing Brush, waterfed, 275 mm, Soft/split, Black

With its angled bristle design, this waterfed Washing Brush maintains contact with surfaces during washing, and is compatible with a selection of Vikan waterfed telescopic handles.