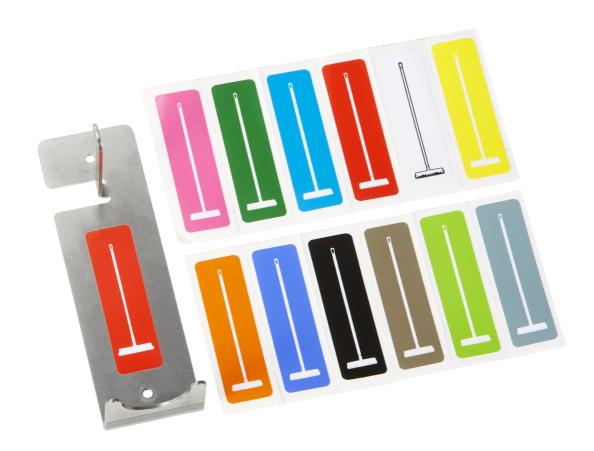

## Shadow Bracket for Handle (2935x/2937x) with Broom/Deck Scrub, H161mm x W50mm

The shadow bracket has been designed to provide a convenient storage solution for your floor broom or deck scrub. Beneficial where space is limited and ideal for

| e colour code | wall or pillar, whe | oloured sticker | to represent th | e area and to | ol. |
|---------------|---------------------|-----------------|-----------------|---------------|-----|
|               |                     |                 |                 |               |     |
|               |                     |                 |                 |               |     |
|               |                     |                 |                 |               |     |
|               |                     |                 |                 |               |     |
|               |                     |                 |                 |               |     |
|               |                     |                 |                 |               |     |
|               |                     |                 |                 |               |     |
|               |                     |                 |                 |               |     |
|               |                     |                 |                 |               |     |
|               |                     |                 |                 |               |     |
|               |                     |                 |                 |               |     |
|               |                     |                 |                 |               |     |
|               |                     |                 |                 |               |     |
|               |                     |                 |                 |               |     |
|               |                     |                 |                 |               |     |