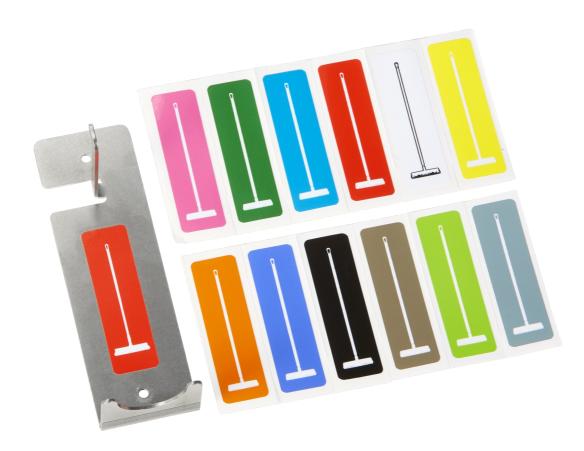

## 1205

The shadow bracket has been designed to provide a convenient storage solution for your floor broom or deck scrub. Beneficial where space is limited and ideal for

mounting on a wall or pillar, where quick access is needed to the correct tool. Can be colour coded by applying a coloured sticker to represent the area and tool.