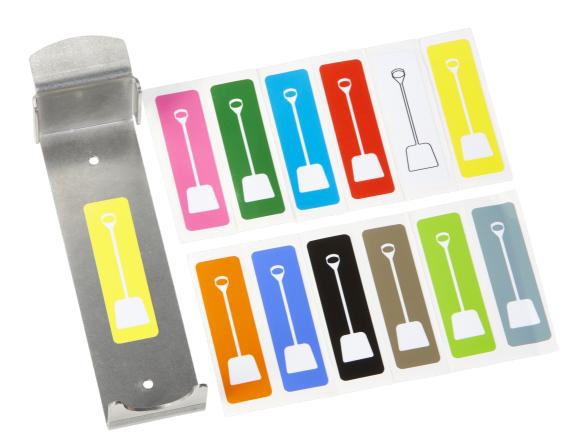

1203

Shadow Bracket for Shovel (5601x, 5611x, 5623x, 5625x), H195mm x W50mm

The shadow bracket has been designed to provide a convenient storage solution for your shovel. Beneficial where space is limited and ideal for mounting on a wall or pillar, where quick access is needed to the correct tool. Can be colour coded by applying a coloured sticker to represent the area and tool.