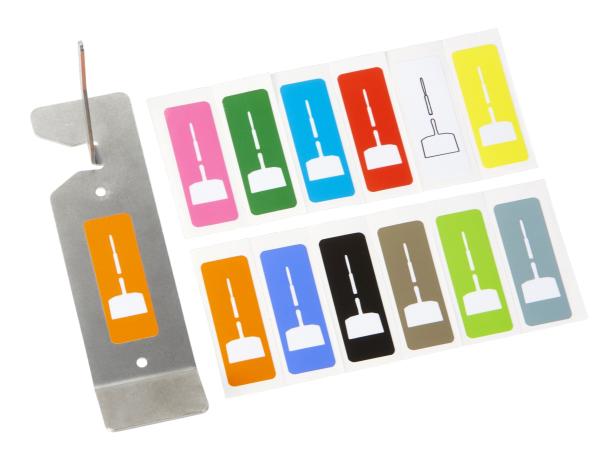

1202

Shadow Bracket for Hand Brush (4587x/4589x) & Dustpan (5660x), H180mm x W50mm

The shadow bracket has been designed to provide a convenient storage solution for your hand brush and dustpan. Beneficial where space is limited and ideal for

mounting on a wall or pillar, where quick access is needed to the correct tool. Can be colour coded by applying a coloured sticker to represent the area and tool.