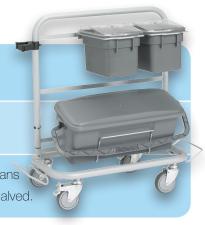

with an in built pre-prepared microfibre mopping system.

Where: For busy places where space is at a premium but hygiene is

essential such as restaurants, supermarkets and other small units.

Why: The Slimliner trolley has an innovative telescopic function which means

its cleaning capacity 6 storage space can be instantly doubled or halved.