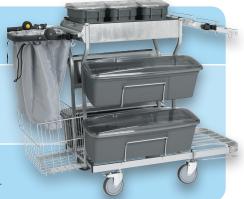

#### Large

What: A cleaning trolley with extensive capacity in all aspects

of cleaning, especially pre-prepared microfibre mops.

Where: For use in areas where cleaning trolley requirements are not

just cleaning but also the daily replacement of comsumables

like paper & soap and a need to sort waste.

Why: This trolley combines over 1000 m² floor cleaning capacity

together with the ability to sort waste into 4 different sections.

What: The smallest cleaning trolley (under 40 cm in width)