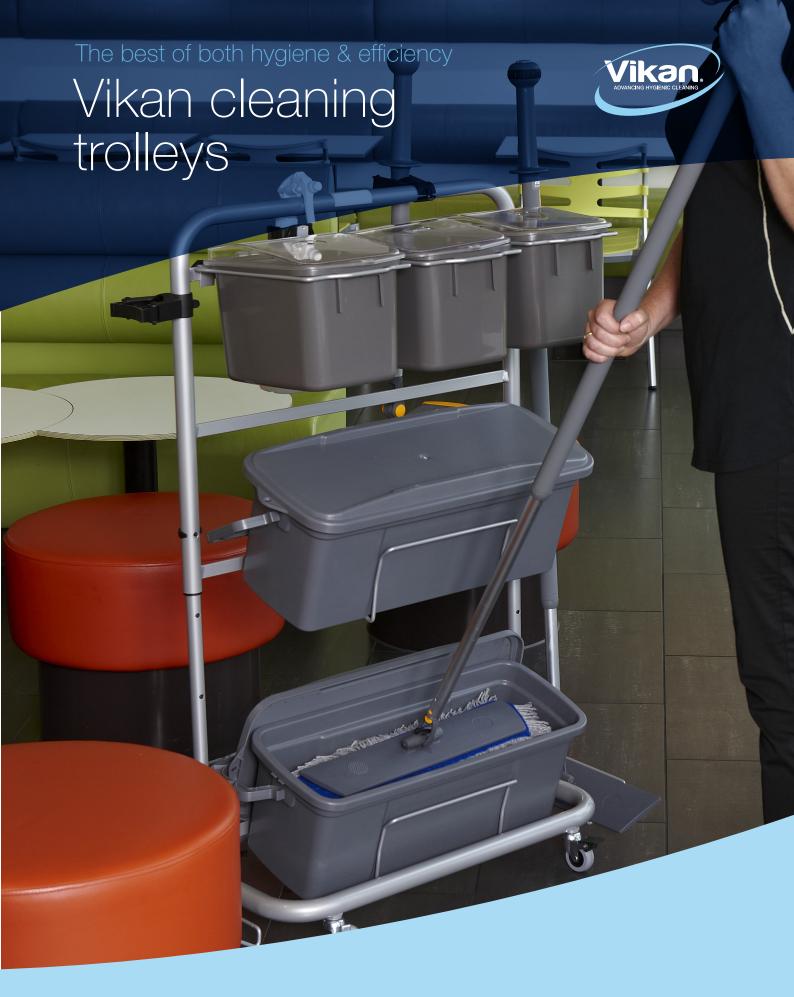

# Keep moving hygienically, efficiently & ergonomically

Vikan has created a range of easy to use cleaning trolleys. They have been constructed to deliver hygienically give both efficiency and ergonomics when using Vikan ultra microfibre in your cleaning process.

#### Select the right cleaning trolley

Our range of cleaning trolleys cover all needs for professional cleaning where hygiene and efficiency are essential. You can select from a range of flexible and functional models that have been designed to be adaptable depending on the requirements of the cleaning environment.

## Compact Original 60

What: A compact cleaning trolley especially designed for

use with pre-prepared microfibre mopping systems.

Where: For use in Care homes, Sports halls & Offices where floor

and inventory cleaning is a priority.

Why: The Vikan Compact Original cleaning trolley has a standard

cleaning capacity of 500 m<sup>2</sup> while still being under 55 cm in width.