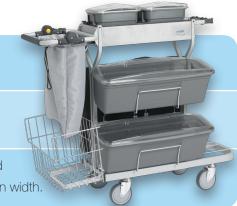

## Compact Plus 40

What: An Ergonomically designed cleaning trolley for use with

preprepared microfibre mopping systems.

Where: For use in Hospitals, Schools & Municipal buildings where

both floor cleaning & waste collection are essential.

Why: This cleaning trolleys innovative design includes its own

unique easy to use microfibre mop preparation system.

## Compact Plus 60

What: A flexible cleaning trolley that is designed to be

suitable for all sizes of pre- prepared microfibre mops.

Where: For use in buildings with varying cleaning area sizes from long hallways,

to standard rooms where a number of different mop sizes are necessary.

Why: Its unique compact but flexible design means that the user can

both prepare and use 25, 40 or 60 cm microfibre mops.