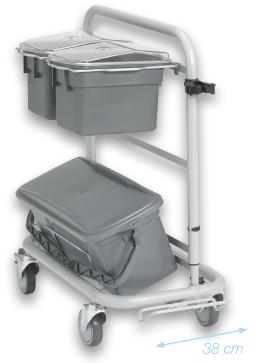

#### Large

What: A cleaning trolley with extensive capacity in all aspects

of cleaning, especially pre-prepared microfibre mops.

Where: For use in areas where cleaning trolley requirements are not

just cleaning but also the daily replacement of comsumables

like paper & soap and a need to sort waste.

Why: This trolley combines over 1000 m² floor cleaning capacity

together with the ability to sort waste into 4 different sections.

What: The smallest cleaning trolley (under 40 cm in width)