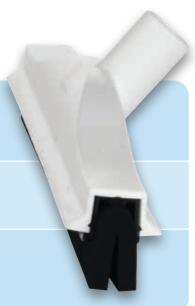

## Classic double blade squeegee

What: A double blade sponge rubber squeegee with

replaceable cassette with either fixed or rotating neck.

Where: Areas with smooth or tiled surfaces with large

amounts of liquid or debris.

Why: The most effective squeegee for removing large

amounts of liquid or debris quickly and effectively.

Hygienic single blade squeegee

| WITH FIXED NECK |                       | PA (?)                                 |
|-----------------|-----------------------|----------------------------------------|
| 7125            | Hand squeegee, 250 mm | <b>+1 +2 +3 +4</b> +5 <b>+6 +7 +8</b>  |
| 7140            | 400 mm                | +1 +2 +3 +4 +5 +6 +7 +8 +9 +66 +77 +88 |
| 7150            | 500 mm                | <b>+1 +2 +3 +4</b> +5 <b>+6</b>        |
| 7160            | 600 mm                | +1 +2 +3 +4 +5 +6 +7 +8 +9 +66 +77 +88 |
| 7170            | 700 mm                | 11 <del>+2 +3 +4 +5 +6</del>           |