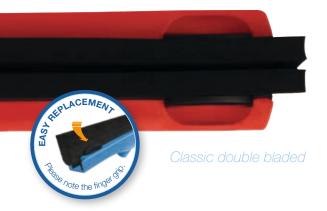

## Classic double blade squeegee

What: A double blade sponge rubber squeegee with

replaceable cassette with either fixed or rotating neck.

Where: Areas with smooth or tiled surfaces with large

amounts of liquid or debris.

Why: The most effective squeegee for removing large

amounts of liquid or debris quickly and effectively.

Hygienic single blade squeegee

| WITH FIXED NECK |                       | PA (?)                                 |
|-----------------|-----------------------|----------------------------------------|
| 7125            | Hand squeegee, 250 mm | <b>+1 +2 +3 +4</b> +5 <b>+6 +7 +8</b>  |
| 7140            | 400 mm                | +1 +2 +3 +4 +5 +6 +7 +8 +9 +66 +77 +88 |
| 7150            | 500 mm                | <b>+1 +2 +3 +4</b> +5 <b>+6</b>        |
| 7160            | 600 mm                | +1 +2 +3 +4 +5 +6 +7 +8 +9 +66 +77 +88 |
| 7170            | 700 mm                | 11 <del>+2 +3 +4 +5 +6</del>           |