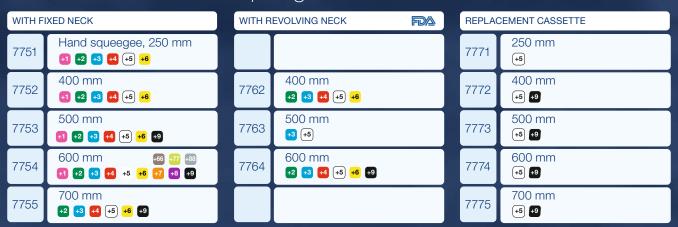

### Hygienic double blade squeegee

**What:** A squeegee with replaceable cassette with

either fixed or rotating neck.

Where: Highly effective on tiled, uneven anti slip surfaces

where hygiene is essential.

Why: The unique design means you do not have to

compromise between hygiene & efficiency.

## Classic double blade squeegee

What: A double blade sponge rubber squeegee with

replaceable cassette with either fixed or rotating neck.

Where: Areas with smooth or tiled surfaces with large

amounts of liquid or debris.

Why: The most effective squeegee for removing large

amounts of liquid or debris quickly and effectively.

Hygienic single blade squeegee

| WITH FIXED NECK |                       | PA (?)                                 |
|-----------------|-----------------------|----------------------------------------|
| 7125            | Hand squeegee, 250 mm | <b>+1 +2 +3 +4</b> +5 <b>+6 +7 +8</b>  |
| 7140            | 400 mm                | +1 +2 +3 +4 +5 +6 +7 +8 +9 +66 +77 +88 |
| 7150            | 500 mm                | <b>+1 +2 +3 +4</b> +5 <b>+6</b>        |
| 7160            | 600 mm                | +1 +2 +3 +4 +5 +6 +7 +8 +9 +66 +77 +88 |
| 7170            | 700 mm                | 11 <del>+2 +3 +4 +5 +6</del>           |

#### Hygienic double blade squeegee

#### Classic double blade squeegee