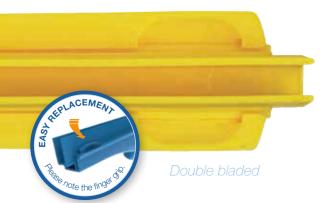

### Hygienic double blade squeegee

**What:** A squeegee with replaceable cassette with

either fixed or rotating neck.

Where: Highly effective on tiled, uneven anti slip surfaces

where hygiene is essential.

Why: The unique design means you do not have to

compromise between hygiene & efficiency.