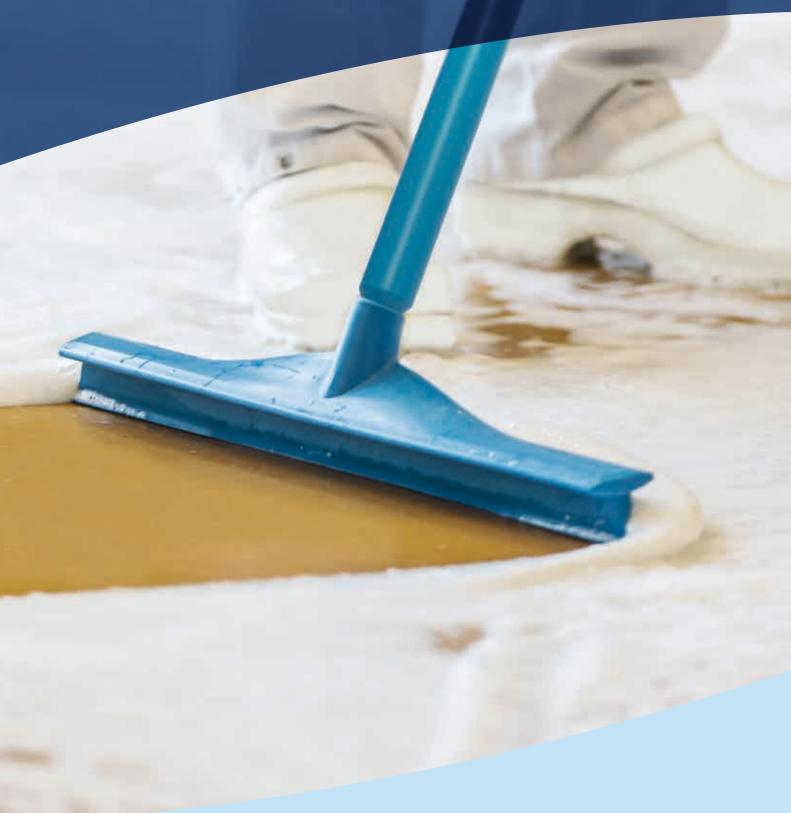

The best of both hygiene & efficiency

# Unique products for unique challenges

#### **Complete range**

Vikan squeegees distinguish themselves not only by the high quality of the individual product, but also by the extensive range. It is our conviction that hygiene is optimized when employees have access to the tools that suit both the task and the person best. With the right tools, the job is also carried out more effectively and efficiently.

#### Select the right squeegee for the job

Our broad range of squeegees cover all needs for professional cleaning where hygiene is essential. The selection spans from flexible and functional models with sponge rubber to fully moulded models with double-component rubber.