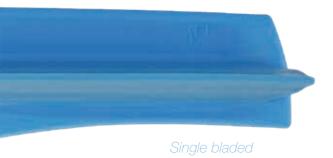

#### Hygienic single blade squeegee

What: Ultra hygienic fully moulded single-blade

squeegee.

Where: For areas that require the highest level of

hygiene.

Why: Designed to be effective in use, but also

easy to clean with no hiding places for dirt and microbes. Moreover, it can be auto-

claved at 121°C.