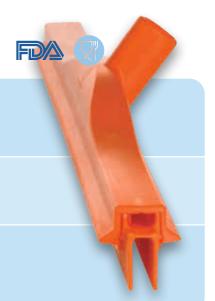

### Hygienic double blade squeegee

**What:** A squeegee with replaceable cassette with

either fixed or rotating neck.

Where: Highly effective on tiled, uneven anti slip surfaces

where hygiene is essential.

Why: The unique design means you do not have to

compromise between hygiene & efficiency.