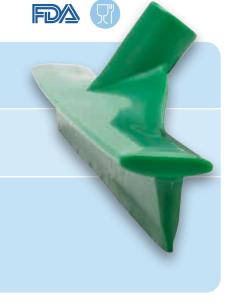

#### Hygienic single blade squeegee

What: Ultra hygienic fully moulded single-blade

squeegee.

Where: For areas that require the highest level of

hygiene.

Why: Designed to be effective in use, but also

easy to clean with no hiding places for dirt and microbes. Moreover, it can be auto-

claved at 121°C.