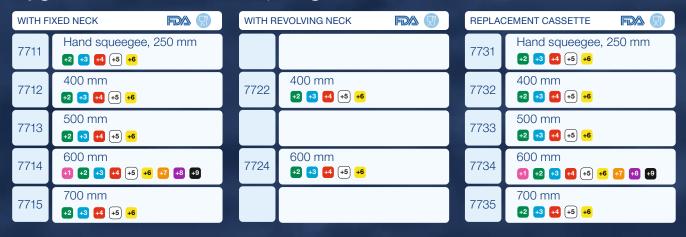

nts of liquid or debris.

Why: The most effective squeegee for removing large

amounts of liquid or debris quickly and effectively.



Hygienic single blade squeegee

| WITH FIXED NECK |                       | PA (?)                                 |
|-----------------|-----------------------|----------------------------------------|
| 7125            | Hand squeegee, 250 mm | <b>+1 +2 +3 +4</b> +5 <b>+6 +7 +8</b>  |
| 7140            | 400 mm                | +1 +2 +3 +4 +5 +6 +7 +8 +9 +66 +77 +88 |
| 7150            | 500 mm                | <b>+1 +2 +3 +4</b> +5 <b>+6</b>        |
| 7160            | 600 mm                | +1 +2 +3 +4 +5 +6 +7 +8 +9 +66 +77 +88 |
| 7170            | 700 mm                | 11 <del>+2 +3 +4 +5 +6</del>           |

#### Hygienic double blade squeegee



#### Classic double blade squeegee



#### Visit us at vikan.com



Tel: +45 96 14 26 10 export@vikan.com