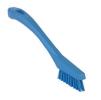

#### Detail Brush, **Extra Stiff**

Small compact hand brush suitable for cleaning in and around gaskets, rubber strips and joints on machinery.

Item number: 4401x