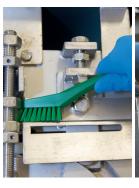

# EDGE Utility Brush

The ultimate tool for cleaning conveyor belts, pots and pans, and other equipment used in the food & beverages industry.

#### **EDGE Utility Brush, Medium**

Ideal for getting into narrow spots on machinery and cleaning conveyor belts or pots and pans.

Item number: 3088x

**Extra Stiff** 

Narrow hand brush

with stiff bristles, ideal