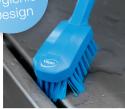

## NEW Hygienic Design

Excellent for cleaning narrow places on machinery or as an alternative to a dish brush.

#### **EDGE Utility Brush, Medium**

Ideal for getting into narrow spots on machinery and cleaning conveyor belts or pots and pans.

Item number: 3088x

**Extra Stiff** 

Narrow hand brush

with stiff bristles, ideal