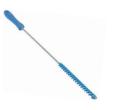

#### Tube Brush, Ø10 mm, Stiff

Tube Brush suitable for cleaning bottles, tubes and gaps between lines on conveyor belts.

Item number: 5375x