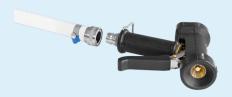

Can be connected to all Vikan handles with (Q) nozzle.

88071352 Hose Coupling, 3/4" (Q)

Can be mounted on 3/4" hoses and connected to Vikan handles with (Q) nozzles and water tap coupling 880700 as well as nozzle 880712.

Can be connected to all Vikan handles with (Q) nozzle and nozzle with thread, 880712.

881701 Hose Coupling, Click, 1/2" (C)

No Vikan hoses with this coupling.

Can be used with all Transport Handles with (C) coupling.