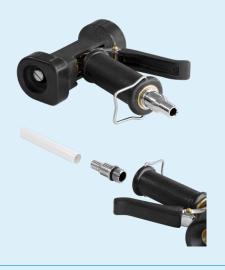

Can be connected with hoses that have either 881701 or Hoselock/Gardena hose couplings mounted.

880712 Nozzle with 1/2" thread for 9324x (Q)

To be screwed into the thread on Heavy Duty Watergun, 9324x.

Can be connected to Vikan hoses 93315, 93325, 93353, 93363, 93373.

880715 Nozzle with 1/2" thread for 9324x, 3/4" (Q)

To be screwed into the thread on Heavy Duty Watergun, 9324x.

Can be connected with coupling 880716, Hose coupling, 3/4" (Q).

880716 Hose coupling, 3/4" (Q)

Can be mounted on a 3/4" hose and connected to 880715 when screwed into heavy duty watergun, 9324x.