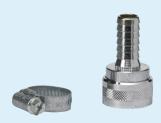

#### 880700 Water Tap Nozzle with 1/2", 3/4" and M22

Fits water tap with ½", ¾" or M22 mm outside thread.

When the bush is removed, the coupling fits a 3/4" external thread.

When the bush is inserted with the two small notches pointing out, the coupling fits a 1/2" external thread.

When the bush is inserted with the two small notches pointing in, the coupling fits a M22 mm external thread.

3/4"

1/2

M22

880701 Hose Coupling, 1/2" (Q)

Is mounted on all Vikan hoses; 93315, 93325, 93353, 93363, 93373 together with one pcs. of 880700.