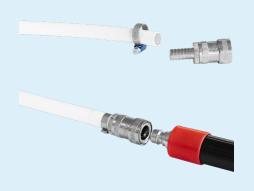

880708

Nozzle with 1/2" thread for 1/2" & 3/4" Water Hose

To be screwed into the thread on Heavy Duty Watergun, 9324x.

88070952 Nozzle with 1/2" Thread for Gardena/Hoselock, 1/2" (C)

To be screwed into the thread on Heavy Duty Watergun, 9324x.

Can be connected with hoses that have either 881701 or Hoselock/Gardena hose couplings mounted.

880712 Nozzle with 1/2" thread for 9324x (Q)

To be screwed into the thread on Heavy Duty Watergun, 9324x.

Can be connected to Vikan hoses 93315, 93325, 93353, 93363, 93373.

880715 Nozzle with 1/2" thread for 9324x, 3/4" (Q)

To be screwed into the thread on Heavy Duty Watergun, 9324x.

Can be connected with coupling 880716, Hose coupling, 3/4" (Q).

880716 Hose coupling, 3/4" (Q)