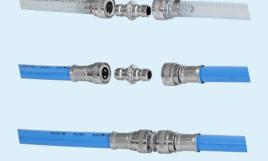

When the bush is inserted with the two small notches pointing in, the coupling fits a M22 mm external thread.

3/4"

1/2

M22

880701 Hose Coupling, 1/2" (Q)

Is mounted on all Vikan hoses; 93315, 93325, 93353, 93363, 93373 together with one pcs. of 880700.

Can be connected to all Vikan handles with (Q) nozzle.

88071352 Hose Coupling, 3/4" (Q)

Can be mounted on 3/4" hoses and connected to Vikan handles with (Q) nozzles and water tap coupling 880700 as well as nozzle 880712.

Can be connected to all Vikan handles with (Q) nozzle and nozzle with thread, 880712.

881701 Hose Coupling, Click, 1/2" (C)

No Vikan hoses with this coupling.

Can be used with all Transport Handles with (C) coupling.