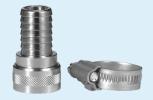

880708

Nozzle with 1/2" thread for 1/2" & 3/4" Water Hose

To be screwed into the thread on Heavy Duty Watergun, 9324x.

88070952 Nozzle with 1/2" Thread for Gardena/Hoselock, 1/2" (C)

To be screwed into the thread on Heavy Duty Watergun, 9324x.

Can be connected with hoses that have either 881701 or Hoselock/Gardena hose couplings mounted.

880712 Nozzle with 1/2" thread for 9324x (Q)

To be screwed into the thread on Heavy Duty Watergun, 9324x.

Can be connected to Vikan hoses 93315, 93325, 93353, 93363, 93373.