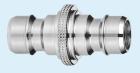

Can be connected to all Vikan handles with (Q) nozzle.

88071352 Hose Coupling, 3/4" (Q)

Can be mounted on 3/4" hoses and connected to Vikan handles with (Q) nozzles and water tap coupling 880700 as well as nozzle 880712.

Can be connected to all Vikan handles with (Q) nozzle and nozzle with thread, 880712.

881701 Hose Coupling, Click, 1/2" (C)

No Vikan hoses with this coupling.

Can be used with all Transport Handles with (C) coupling.