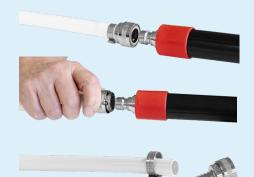

When the bush is inserted with the two small notches pointing in, the coupling fits a M22 mm external thread.

3/4"

1/2

M22

880701 Hose Coupling, 1/2" (Q)

Is mounted on all Vikan hoses; 93315, 93325, 93353, 93363, 93373 together with one pcs. of 880700.

Can be connected to all Vikan handles with (Q) nozzle.

88071352 Hose Coupling, 3/4" (Q)

Can be mounted on 3/4" hoses and connected to Vikan handles with (Q) nozzles and water tap coupling 880700 as well as nozzle 880712.