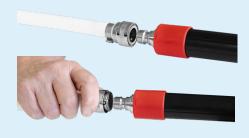

When the bush is inserted with the two small notches pointing in, the coupling fits a M22 mm external thread.

3/4"

1/2

M22

880701 Hose Coupling, 1/2" (Q)

Is mounted on all Vikan hoses; 93315, 93325, 93353, 93363, 93373 together with one pcs. of 880700.

Can be connected to all Vikan handles with (Q) nozzle.

88071352 Hose Coupling, 3/4" (Q)

Can be mounted on 3/4" hoses and connected to Vikan handles with (Q) nozzles and water tap coupling 880700 as well as nozzle 880712.