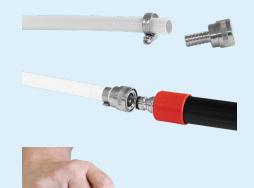

Can be connected to all Vikan handles with (Q) nozzle.

88071352 Hose Coupling, 3/4" (Q)

Can be mounted on 3/4" hoses and connected to Vikan handles with (Q) nozzles and water tap coupling 880700 as well as nozzle 880712.

Can be connected to all Vikan handles with (Q) nozzle and nozzle with thread, 880712.

881701 Hose Coupling, Click, 1/2" (C)

No Vikan hoses with this coupling.

Can be used with all Transport Handles with (C) coupling.