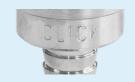

Can be connected to all Vikan handles with (Q) nozzle and nozzle with thread, 880712.

881701 Hose Coupling, Click, 1/2" (C)

No Vikan hoses with this coupling.

Can be used with all Transport Handles with (C) coupling.

"Click" is engraved in the metal surface.

880705 Male Connector/ Nozzle, 1/2" (Q)

Is used to connect 2 hoses with 880701 mounted.

880703
Coupling with Hose Nozzle and Shut-Off Valve (Q)

Is used as an alternative to 880701.