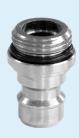

#### 880700 Water Tap Nozzle with 1/2", 3/4" and M22

Fits water tap with ½", ¾" or M22 mm outside thread.

When the bush is removed, the coupling fits a 3/4" external thread.

When the bush is inserted with the two small notches pointing out, the coupling fits a 1/2" external thread.

When the bush is inserted with the two small notches pointing in, the coupling fits a M22 mm external thread.

3/4"

1/2

M22

880701 Hose Coupling, 1/2" (Q)

Is mounted on all Vikan hoses; 93315, 93325, 93353, 93363, 93373 together with one pcs. of 880700.