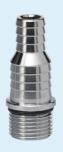

880708

Nozzle with 1/2" thread for 1/2" & 3/4" Water Hose

To be screwed into the thread on Heavy Duty Watergun, 9324x.

88070952 Nozzle with 1/2" Thread for Gardena/Hoselock, 1/2" (C)

To be screwed into the thread on Heavy Duty Watergun, 9324x.

Can be connected with hoses that have either 881701 or Hoselock/Gardena hose couplings mounted.

880712 Nozzle with 1/2" thread for 9324x (Q)

To be screwed into the thread on Heavy Duty Watergun, 9324x.

Can be connected to Vikan hoses 93315, 93325, 93353, 93363, 93373.