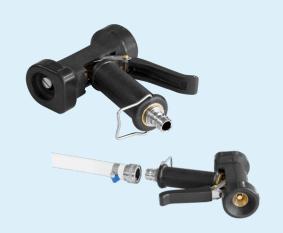

#### 880700 Water Tap Nozzle with 1/2", 3/4" and M22

Fits water tap with ½", ¾" or M22 mm outside thread.

When the bush is removed, the coupling fits a 3/4" external thread.

When the bush is inserted with the two small notches pointing out, the coupling fits a 1/2" external thread.

When the bush is inserted with the two small notches pointing in, the coupling fits a M22 mm external thread.

3/4"

1/2

M22

880701 Hose Coupling, 1/2" (Q)

Is mounted on all Vikan hoses; 93315, 93325, 93353, 93363, 93373 together with one pcs. of 880700.

Can be connected to all Vikan handles with (Q) nozzle.

88071352 Hose Coupling, 3/4" (Q)

Can be mounted on 3/4" hoses and connected to Vikan handles with (Q) nozzles and water tap coupling 880700 as well as nozzle 880712.