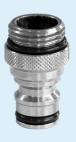

Can be connected to all Vikan handles with (Q) nozzle and nozzle with thread, 880712.

881701 Hose Coupling, Click, 1/2" (C)

No Vikan hoses with this coupling.

Can be used with all Transport Handles with (C) coupling.

"Click" is engraved in the metal surface.

880705 Male Connector/ Nozzle, 1/2" (Q)

Is used to connect 2 hoses with 880701 mounted.

880703
Coupling with Hose Nozzle and Shut-Off Valve (Q)

Is used as an alternative to 880701.