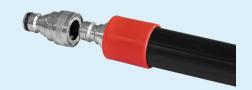

When the bush is inserted with the two small notches pointing in, the coupling fits a M22 mm external thread.

3/4"

1/2

M22

880701 Hose Coupling, 1/2" (Q)

Is mounted on all Vikan hoses; 93315, 93325, 93353, 93363, 93373 together with one pcs. of 880700.

Can be connected to all Vikan handles with (Q) nozzle.

88071352 Hose Coupling, 3/4" (Q)

Can be mounted on 3/4" hoses and connected to Vikan handles with (Q) nozzles and water tap coupling 880700 as well as nozzle 880712.