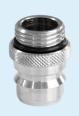

#### 880700 Water Tap Nozzle with 1/2", 3/4" and M22

Fits water tap with ½", ¾" or M22 mm outside thread.

When the bush is removed, the coupling fits a 3/4" external thread.

When the bush is inserted with the two small notches pointing out, the coupling fits a 1/2" external thread.

When the bush is inserted with the two small notches pointing in, the coupling fits a M22 mm external thread.

3/4"

1/2

M22

880701 Hose Coupling, 1/2" (Q)

Is mounted on all Vikan hoses; 93315, 93325, 93353, 93363, 93373 together with one pcs. of 880700.