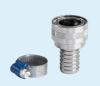

When this coupling is disconnected from a water gun like 93239, 9324x or 93229 water will not leak from the hose.

88070752

Adapter Quick Coupling
(Q) to Gardena/Hozelock

Nozzle, 1/2" (C)

Is used to click on handles with a (Q) nozzle to convert this to a (C) coupling. Hoses mounted with either 881701 or Hoselock/Gardena hose couplings can then be connected.

880708

Nozzle with 1/2" thread for 1/2" & 3/4" Water Hose

To be screwed into the thread on Heavy Duty Watergun, 9324x.

88070952 Nozzle with 1/2" Thread for Gardena/Hoselock, 1/2" (C)

To be screwed into the thread on Heavy Duty Watergun, 9324x.

Can be connected with hoses that have either 881701 or Hoselock/Gardena hose couplings mounted.

880712 Nozzle with 1/2" thread for 9324x (Q)

To be screwed into the thread on Heavy Duty Watergun, 9324x.

Can be connected to Vikan hoses 93315, 93325, 93353, 93363, 93373.