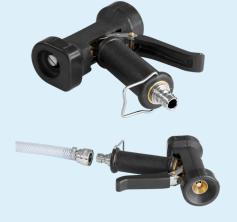

Can be connected to all Vikan handles with (Q) nozzle.

88071352 Hose Coupling, 3/4" (Q)

Can be mounted on 3/4" hoses and connected to Vikan handles with (Q) nozzles and water tap coupling 880700 as well as nozzle 880712.

Can be connected to all Vikan handles with (Q) nozzle and nozzle with thread, 880712.

881701 Hose Coupling, Click, 1/2" (C)

No Vikan hoses with this coupling.

Can be used with all Transport Handles with (C) coupling.

Can be connected with hoses that have either 881701 or Hoselock/Gardena hose couplings mounted.

880712 Nozzle with 1/2" thread for 9324x (Q)

To be screwed into the thread on Heavy Duty Watergun, 9324x.

Can be connected to Vikan hoses 93315, 93325, 93353, 93363, 93373.