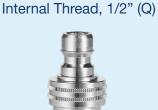

When the bush is inserted with the two small notches pointing in, the coupling fits a M22 mm external thread.

3/4"

1/2

M22

880701 Hose Coupling, 1/2" (Q)

Is mounted on all Vikan hoses; 93315, 93325, 93353, 93363, 93373 together with one pcs. of 880700.

Can be connected to all Vikan handles with (Q) nozzle.

88071352 Hose Coupling, 3/4" (Q)

Can be mounted on 3/4" hoses and connected to Vikan handles with (Q) nozzles and water tap coupling 880700 as well as nozzle 880712.