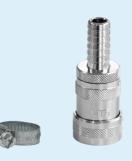

"Click" is engraved in the metal surface.

880705 Male Connector/ Nozzle, 1/2" (Q)

Is used to connect 2 hoses with 880701 mounted.

880703
Coupling with Hose Nozzle and Shut-Off Valve (Q)

Is used as an alternative to 880701.

When this coupling is disconnected from a water gun like 93239, 9324x or 93229 water will not leak from the hose.

88070752

Adapter Quick Coupling
(Q) to Gardena/Hozelock

Nozzle, 1/2" (C)

Is used to click on handles with a (Q) nozzle to convert this to a (C) coupling. Hoses mounted with either 881701 or Hoselock/Gardena hose couplings can then be connected.