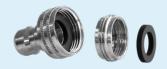

#### 880700 Water Tap Nozzle with 1/2", 3/4" and M22

Fits water tap with ½", ¾" or M22 mm outside thread.

When the bush is removed, the coupling fits a 3/4" external thread.

When the bush is inserted with the two small notches pointing out, the coupling fits a 1/2" external thread.

When the bush is inserted with the two small notches pointing in, the coupling fits a M22 mm external thread.

3/4"

1/2

M22

880701 Hose Coupling, 1/2" (Q)

Is mounted on all Vikan hoses; 93315, 93325, 93353, 93363, 93373 together with one pcs. of 880700.