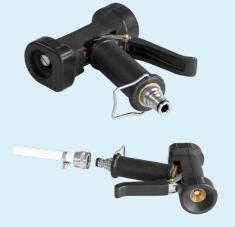

Can be connected to all Vikan handles with (Q) nozzle.

88071352 Hose Coupling, 3/4" (Q)

Can be mounted on 3/4" hoses and connected to Vikan handles with (Q) nozzles and water tap coupling 880700 as well as nozzle 880712.

Can be connected to all Vikan handles with (Q) nozzle and nozzle with thread, 880712.

881701 Hose Coupling, Click, 1/2" (C)

No Vikan hoses with this coupling.

Can be used with all Transport Handles with (C) coupling.

Can be connected with hoses that have either 881701 or Hoselock/Gardena hose couplings mounted.

880712 Nozzle with 1/2" thread for 9324x (Q)

To be screwed into the thread on Heavy Duty Watergun, 9324x.

Can be connected to Vikan hoses 93315, 93325, 93353, 93363, 93373.