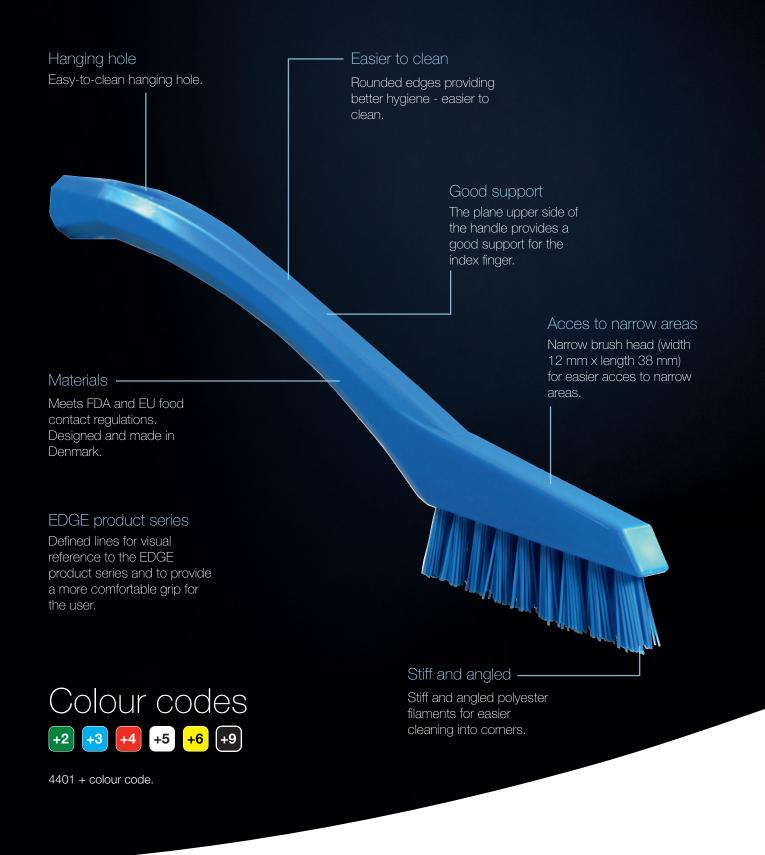

## Sometimes efficiency just looks good

DESIGNED & MADE IN DENMARK

New member of the EDGE Family

We are proud to introduce the new Detail Brush with stiff and angled polyester filaments for easier cleaning into corners. Even more efficient, even more ergonomic and even more beautiful – Vikan EDGE.