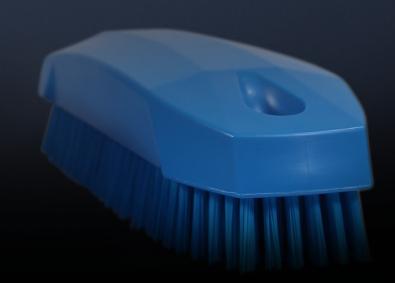

## Materials Meets FDA and EU food contact regulations. Designed and made in Denmark. Hygienic design Externally angled and rounded surfaces for Comfortable grip improved brush cleanability. Hanging hole Block material in polypropylene Easy-to-clean hanging hole. and stiff filaments in polyester. EDGE product series Defined lines for visual reference to the EDGE product series and to provide Comfortable grip a more comfortable grip for Increased sides for a better the user. and more comfortable grip. Angled filaments Angled filaments for better access into crevices.

# Colour codes

6440x Stiff filaments