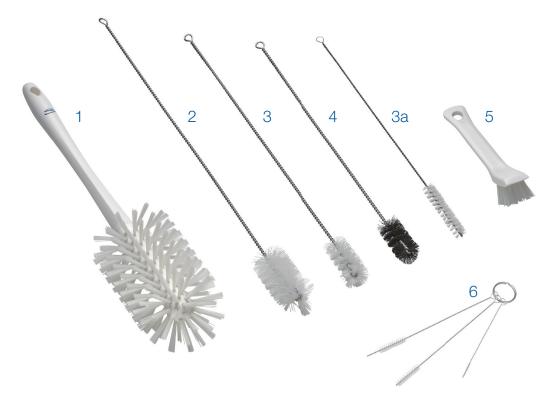

# Set of Brushes

## 1 Use:

Syrup Tank and Cover Mix Hopper Hopper Cover Rear Drip Pan Splash Shield Frint Drip Tray

#### 2 Use:

Draw Valve Core in Freezer Door Agitator

## 3 + 3a Use:

All O-rings and check Bands All Holes in Metal Parts Piston Groves and Holes Mix Inlet Tube O-rings Grooves on All Parts Core in Draw Valve Syrup Tank Dip Tube Retaining Pin Handscrew Spring and Poppet Pivot Pin Mix Feed Tube Scraper Blade Product Entry Ports in Back of Freezer Door Drive Sharft Spinner Blade

## 4 Use: Rear Shell Bearing

5 Use: Pump Cylinder Parts Tray Beater Front Bearing Piston Liquid Valve Body

Door Spout

Syrup Ports in Freezer Door Draw handle Drive Shaft Seal

## 6 Use:

Pump Cylinder Parts Tray Beater Front Bearing Piston Liquid Valve Body Door Spout Syrup Ports in Freezer Door Draw handle Drive Shaft Seal

Brush Identify Chart <sub>Art. 53575</sub>